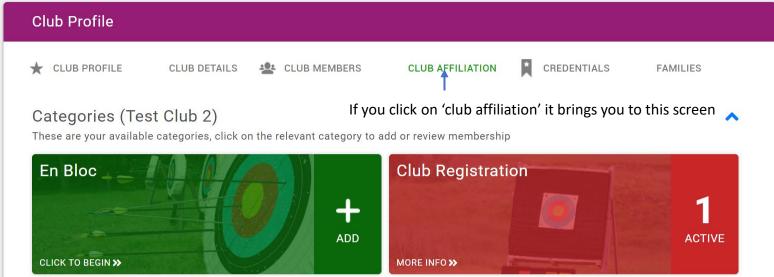

If you are having problems logging in or need further help please contact Scottish Archery at techsupport@scottisharchery.org.uk.

0

0

0

**MENU** 

Q

★ CLUB PROFILECLUB DETAILSCLUB AFFILIATION

If you are looking to bulk renew / your members you can click on bulk renew in the membership tab.

Please make sure club members know you are managing memberships on their behalf.

0

In here you can renew your club registration or purchase an en bloc membership for your club.

Q

To renew your membership click on the picture above.