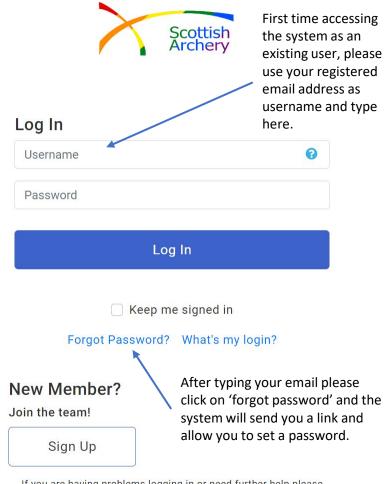

Scottish Archery – How to sign up/renew club membership and bulk renew as a club admin.

This is the landing page for the system and allows you to login as an existing member of Scottish Archery. New members can click on the 'Sign Up' button.

If you are having problems logging in or need further help please contact Scottish Archery at techsupport@scottisharchery.org.uk.

0

0

0

**MENU** 

Q

★ CLUB PROFILECLUB DETAILSCLUB AFFILIATION

If you are looking to bulk renew / your members you can click on bulk renew in the membership tab.