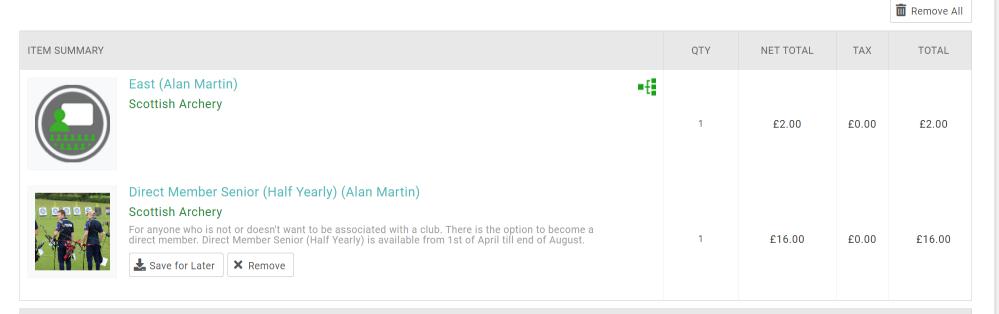

| Order Summary        |        |
|----------------------|--------|
| Total items          | 2      |
| Item saved for later | 0      |
| No. Total            | 010.00 |
| Net Total            | £18.00 |
| Total (GBP)          | £18.00 |

Request Invoice

dmin Pay

Pay with Card

VISA DISCOVER

If you are paying for memberships or enbloc club membership. This is the checkout screen. As a club admin you will have the option of paying with card or request an invoice which will allow you to pay by BACS.