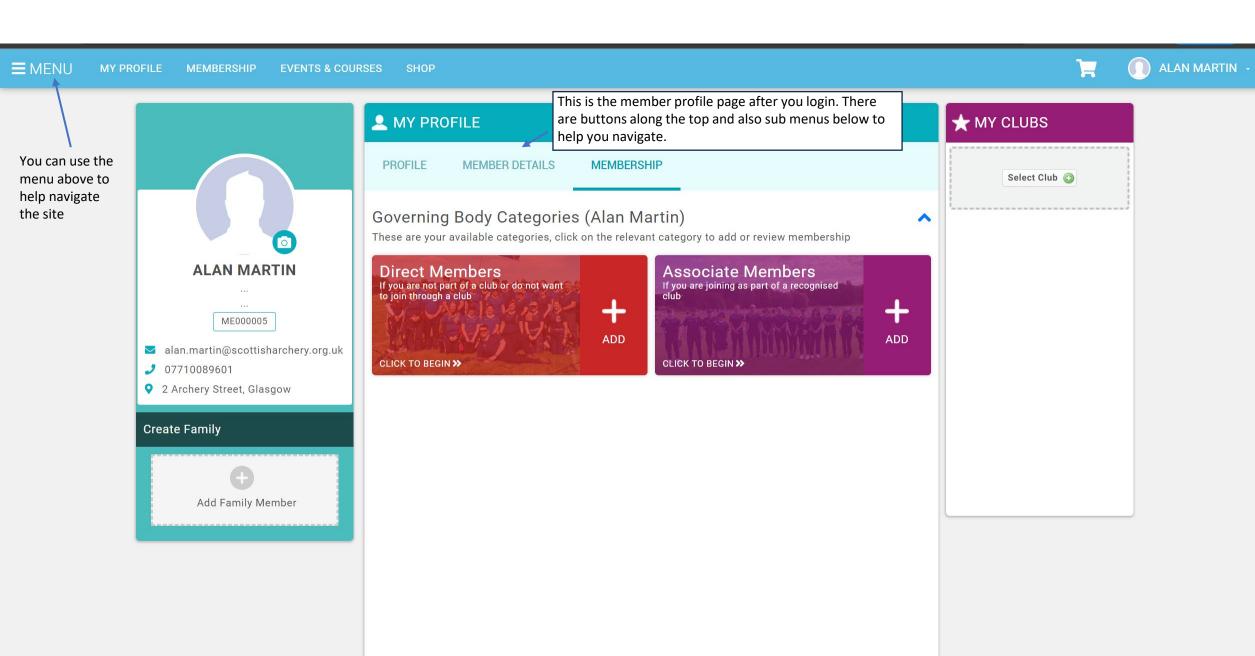

If you are having problems logging in or need further help please contact Scottish Archery at techsupport@scottisharchery.org.uk.

0

0

0

**MENU** 

Q

★ CLUB PROFILECLUB DETAILSCLUB AFFILIATION

If you are looking to bulk renew / your members you can click on bulk renew in the membership tab.

Please make sure club members know you are managing memberships on their behalf.

0

In here you can renew your club registration or purchase an en bloc membership for your club.

Q

To renew your membership click on the picture above.