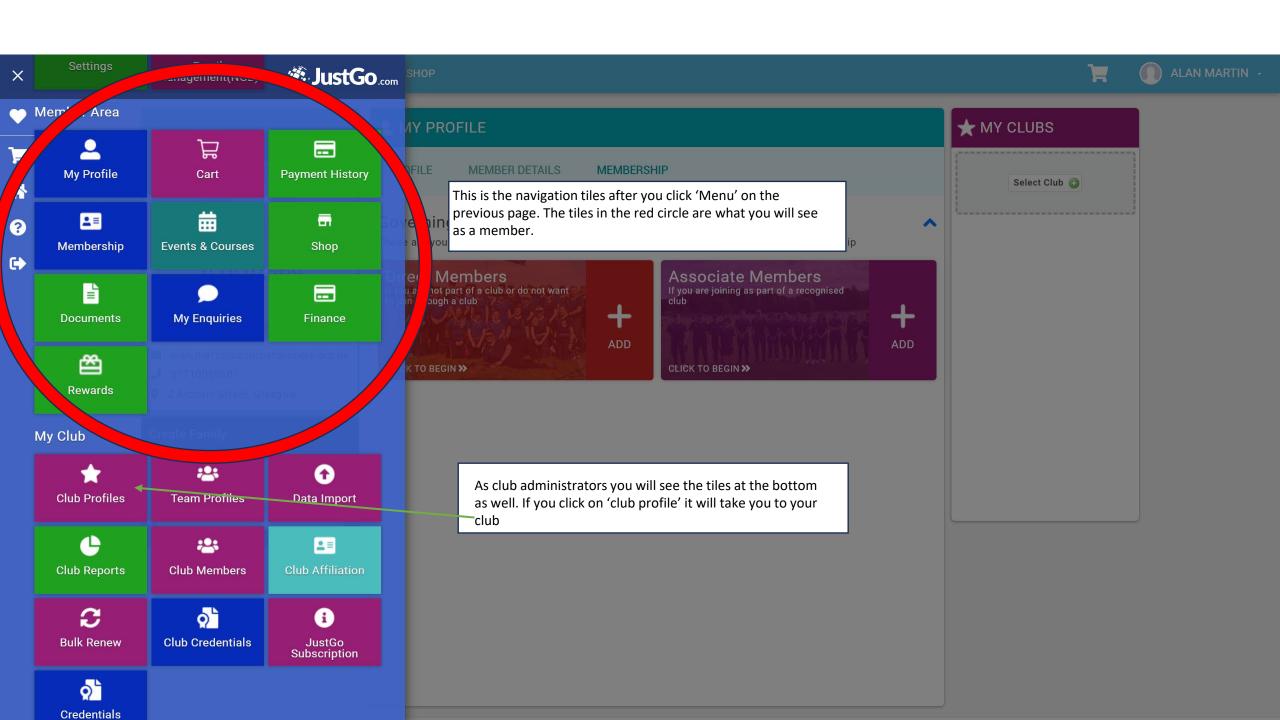

If you are having problems logging in or need further help please contact Scottish Archery at techsupport@scottisharchery.org.uk.

0

0

0

**MENU** 

Q

★ CLUB PROFILECLUB DETAILSCLUB AFFILIATION

If you are looking to bulk renew / your members you can click on bulk renew in the membership tab.

Please make sure club members know you are managing memberships on their behalf.

0

In here you can renew your club registration or purchase an en bloc membership for your club.

Q

To renew your membership click on the picture above.