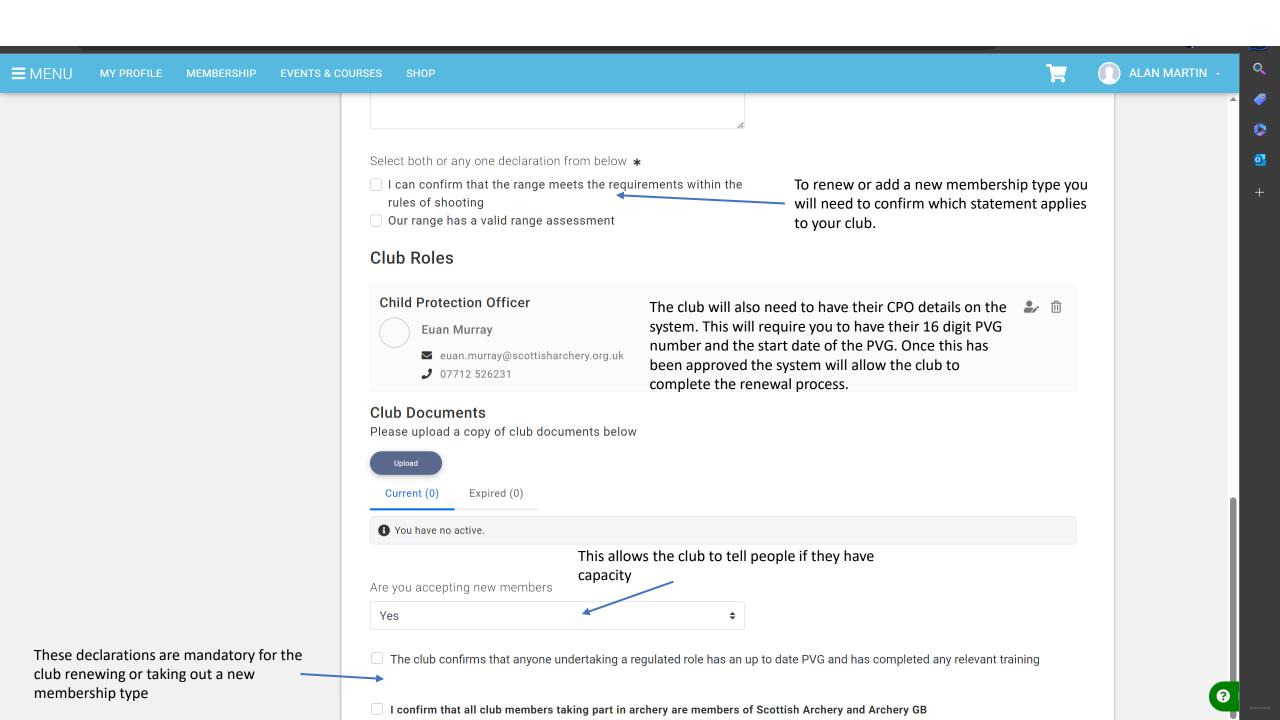

Please make sure club members know you are managing memberships on their behalf.

0

In here you can renew your club registration or purchase an en bloc membership for your club.

Q

To renew your membership click on the picture above.