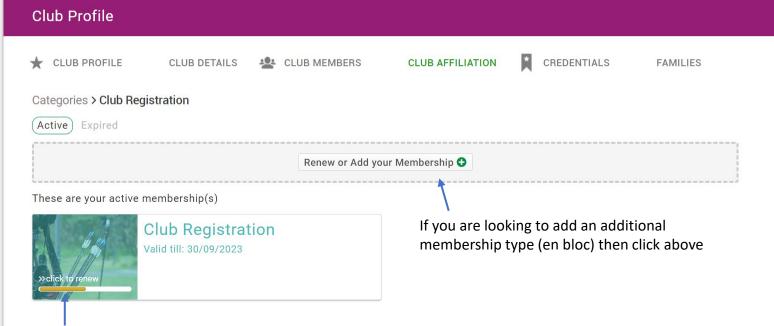

Please make sure club members know you are managing memberships on their behalf.

0

In here you can renew your club registration or purchase an en bloc membership for your club.

Q

To renew your membership click on the picture above.