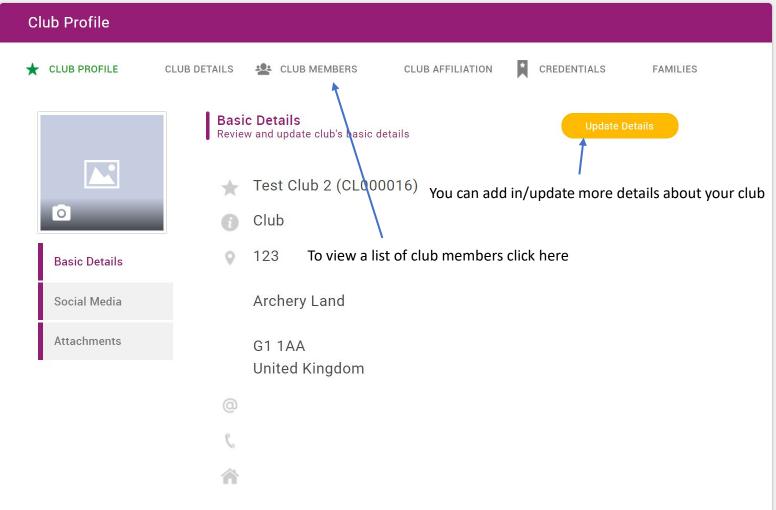

If you are having problems logging in or need further help please contact Scottish Archery at techsupport@scottisharchery.org.uk.

0

0

0

**MENU** 

Q

★ CLUB PROFILECLUB DETAILSCLUB AFFILIATION

If you are looking to bulk renew / your members you can click on bulk renew in the membership tab.

Please make sure club members know you are managing memberships on their behalf.

0

In here you can renew your club registration or purchase an en bloc membership for your club.

Q

To renew your membership click on the picture above.