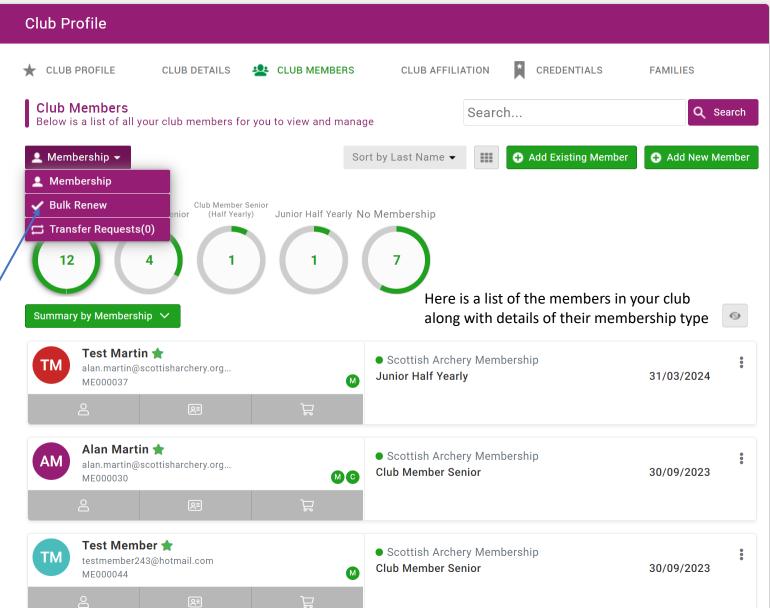

If you are having problems logging in or need further help please contact Scottish Archery at techsupport@scottisharchery.org.uk.

0

0

0

**MENU** 

Q

★ CLUB PROFILECLUB DETAILSCLUB AFFILIATION

If you are looking to bulk renew / your members you can click on bulk renew in the membership tab.