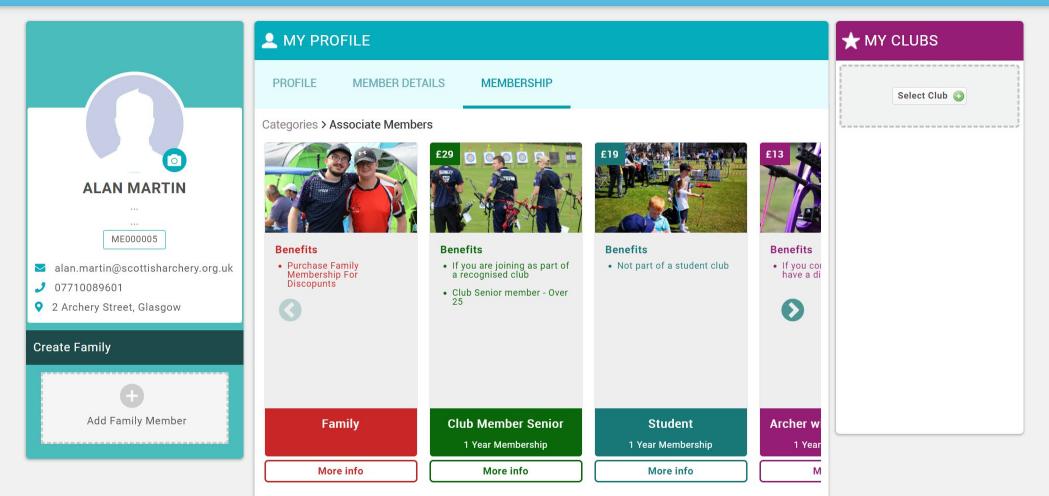

## T 🕕 ALAN MARTIN 🗵

The membership options are listed above, click on the one that is relevant to you. Some memberships will require credentials to be uploaded (student card for example).

#### ■ MENU MY PROFILE MEMBERSHIP EVENTS & COURSES SHO

You may already have put this information in under member details. It will populate the same info here as part of the membership purchase journey.