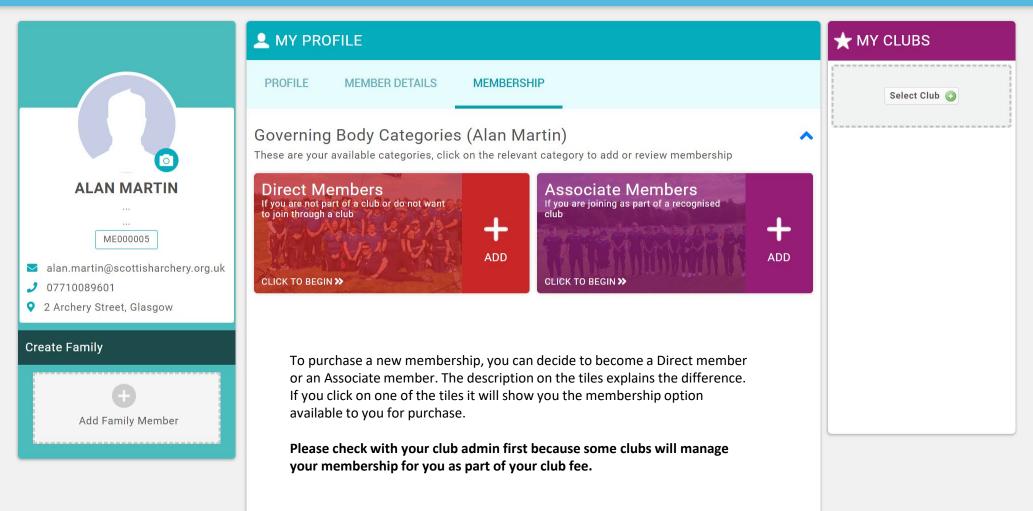

## T 🕕 ALAN MARTIN 🗵

The membership options are listed above, click on the one that is relevant to you. Some memberships will require credentials to be uploaded (student card for example).