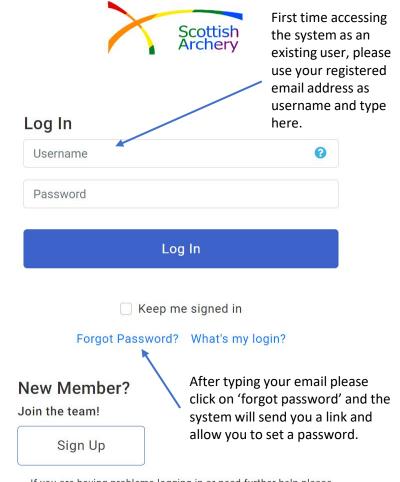

# Scottish Archery – How to sign up/renew membership as an individual.

This is the landing page for the system and allows you to login as an existing member of Scottish Archery. New members can click on the 'Sign Up' button.

If you are having problems logging in or need further help please contact **Scottish Archery** at **techsupport@scottisharchery.org.uk**.

Sign Up

| ■ MENU MY PROFILE MEMBERSHIP EVENTS &                                                                                                | COURSES SHOP                                                                            | 📜 🕕 Alan Martin -                                                                                                                                                                                              |
|--------------------------------------------------------------------------------------------------------------------------------------|-----------------------------------------------------------------------------------------|----------------------------------------------------------------------------------------------------------------------------------------------------------------------------------------------------------------|
| ALAN MARTIN<br>Club Member Senior<br>30/09/2023<br>ME000030<br>alan.martin@scottisharchery.org.uk                                    | Scottish Archery Profile                                                                | TEST CLUB 2<br>Member                                                                                                                                                                                          |
| <ul> <li>anal.martingscottsharchery.org.uk</li> <li>07710089601</li> <li>2 Archery Street, Glasgow</li> <li>Martin Family</li> </ul> | Do you currently have an AGB number? <b>*</b> Yes <b>\$</b>                             |                                                                                                                                                                                                                |
| Alan Martin<br>Club Member Senior<br>Notifications 1                                                                                 | Please enter AGB number below <b>*</b><br>234093434                                     |                                                                                                                                                                                                                |
| Test Martin<br>Junior Half Yearly<br>Notifications 1                                                                                 | Bow Type  Recurve Compound Barebow                                                      | This section will allow you to add some additional info, for your AGB number this is essential for your membership to be valid.                                                                                |
| Add Family Member                                                                                                                    | <ul> <li>Longbow</li> <li>Other</li> <li>Draw weight/Bow Poundage (kg/pound)</li> </ul> | The bow info and training diary are optional if you<br>would like to record your details. It can also help<br>with competition planning. For example if we<br>know there are lots of one bow type in a certain |
| Remove Member                                                                                                                        | Pound ÷ Specify the weight 45                                                           | area then competitions can be planned<br>accordingly                                                                                                                                                           |
|                                                                                                                                      | Training Plan                                                                           | +<br>formation Inform Actions                                                                                                                                                                                  |