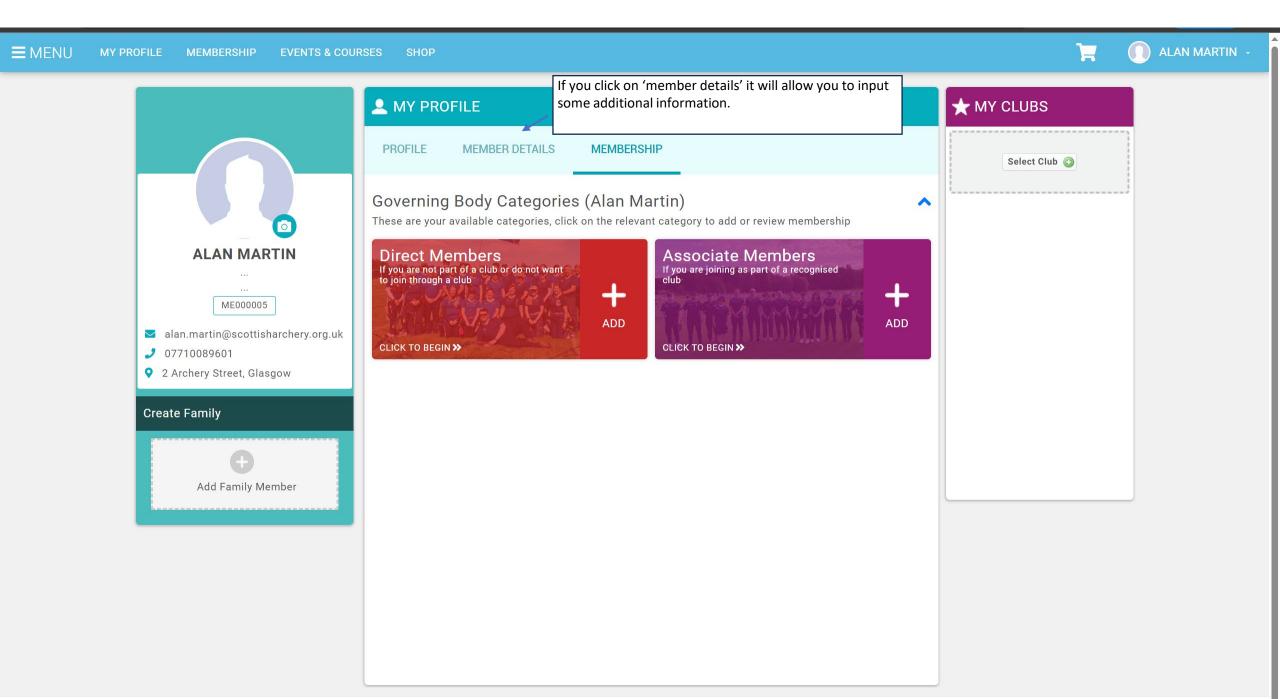

#### ■ MENU MY PROFILE MEMBERSHIP EVENTS & COURSES SHO

You may already have put this information in under member details. It will populate the same info here as part of the membership purchase journey.