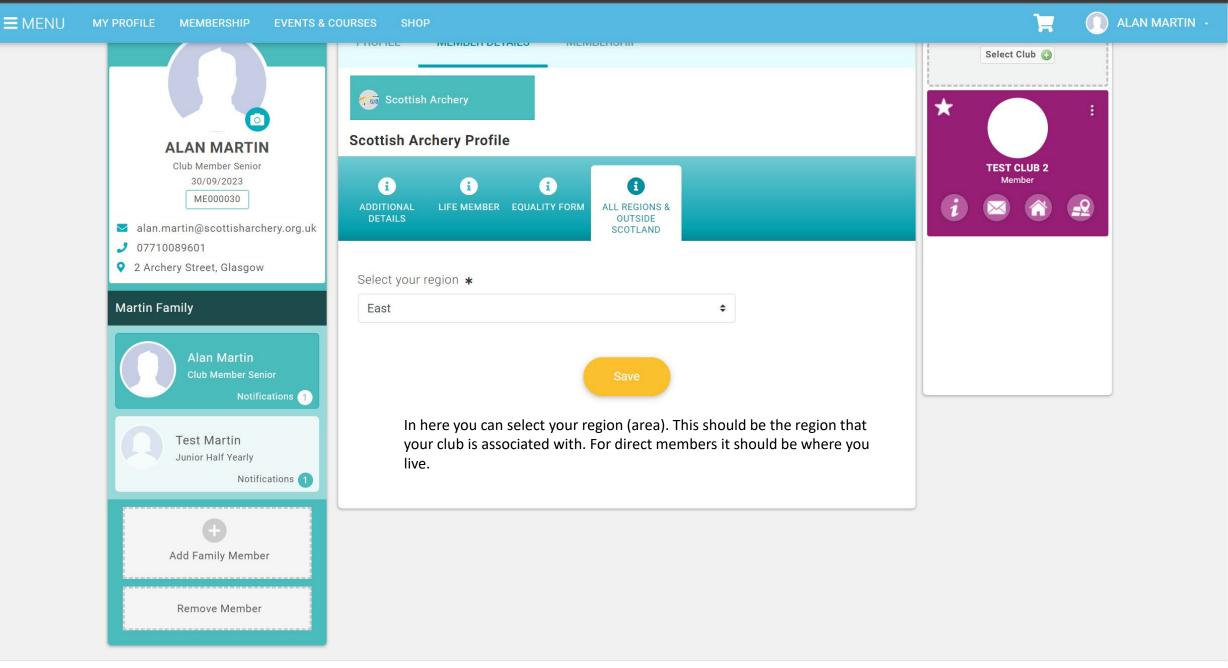

#### **Scottish Archery Profile (i) (i)** A ALL REGIONS & LIFE MEMBER EQUALITY FORM

Please make sure you select the area relevant to your club. For example if you live in the West but your club in under Eastern Area please select East from the drop down. Please don't forget to click 'add to cart'