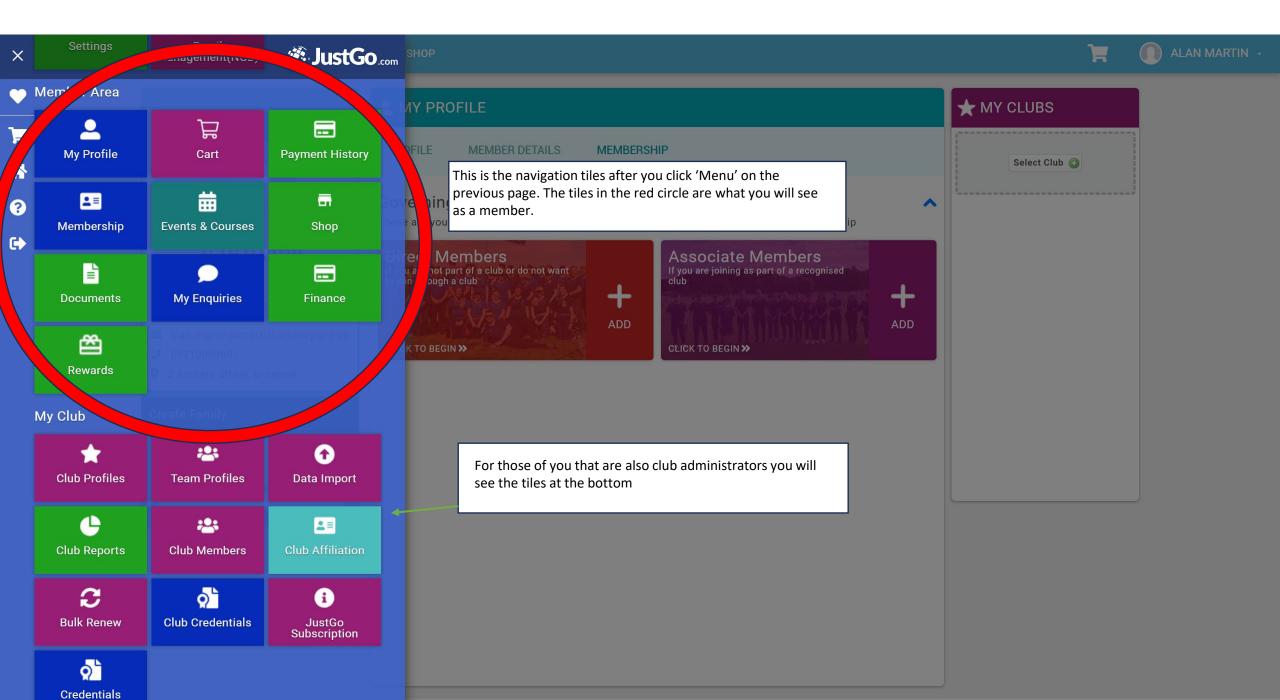

## T 🕕 ALAN MARTIN 🗵

The membership options are listed above, click on the one that is relevant to you. Some memberships will require credentials to be uploaded (student card for example).