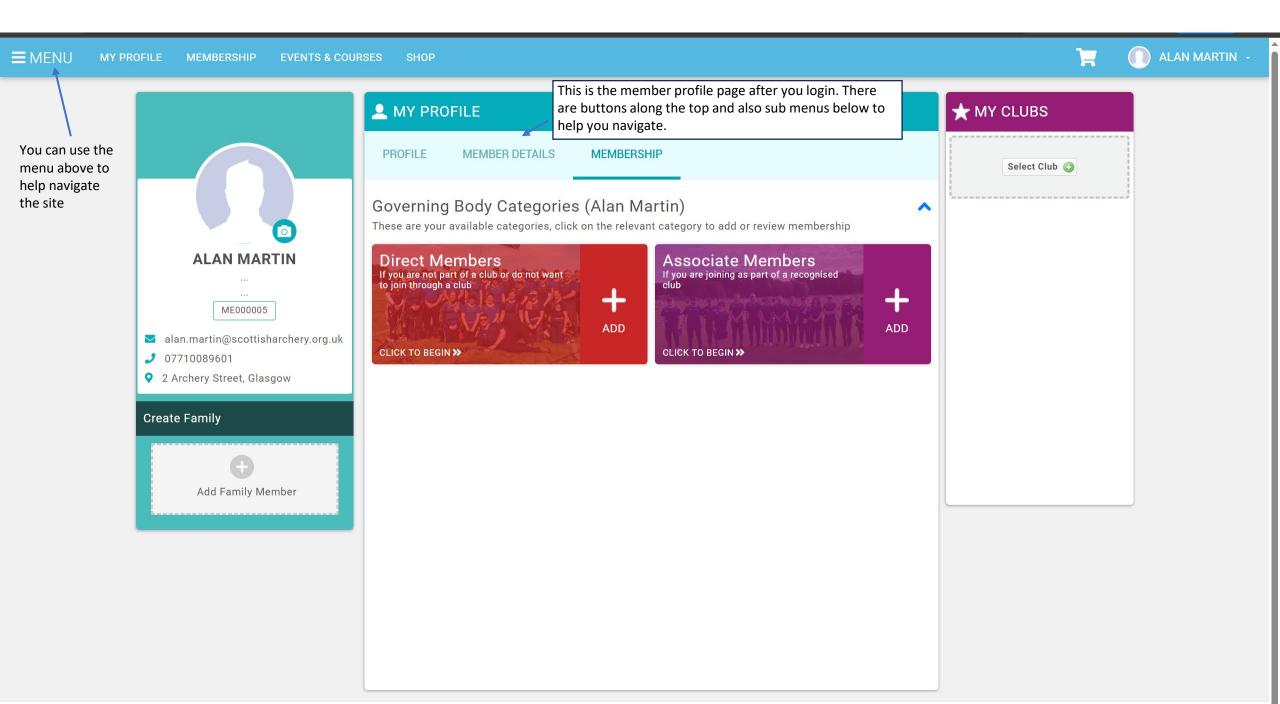

#### **E**MENU MY PROFILE **MEMBERSHIP EVENTS & COURSES**

#### **Scottish Archery Profile (i) (i)** A ALL REGIONS & LIFE MEMBER EQUALITY FORM