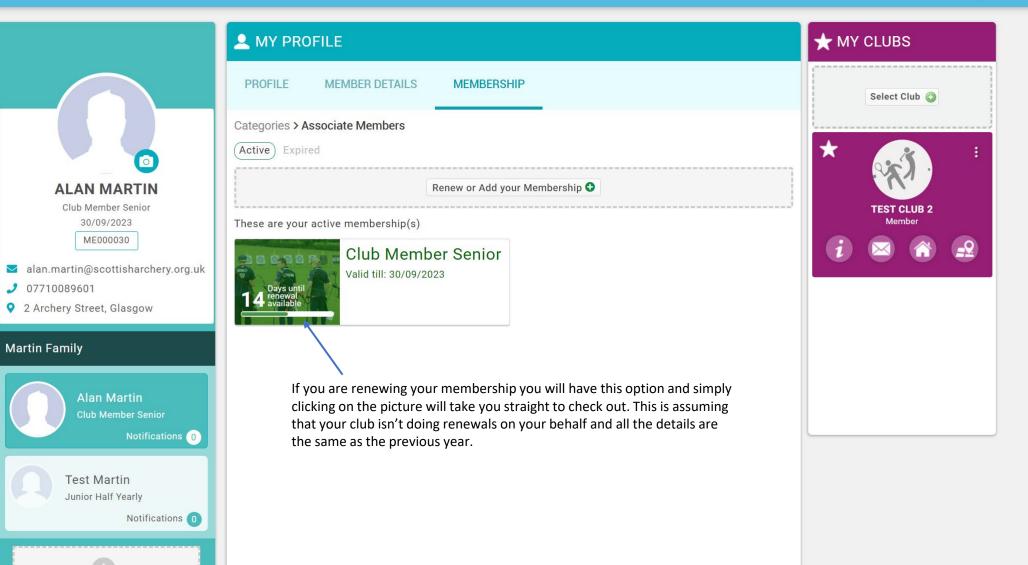

Finally, if you have chosen an Associate membership the system will ask which club you wish to affiliate to. This doesn't guarantee you joining that club, the club admin still has to approve the request to join.