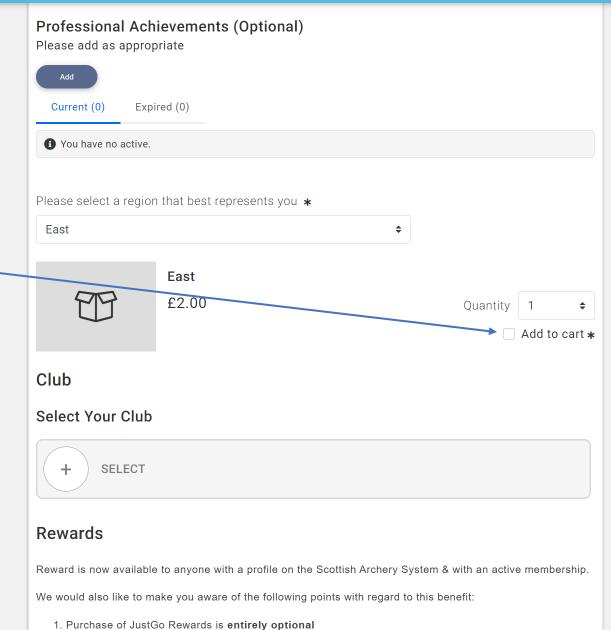

Please make sure you select the area relevant to your club. For example if you live in the West but your club in under Eastern Area please select East from the drop down. Please don't forget to click 'add to cart'

Finally, if you have chosen an Associate membership the system will ask which club you wish to affiliate to. This doesn't guarantee you joining that club, the club admin still has to approve the request to join.

#### Rewards

Reward is now available to anyone with a profile on the Scottish Archery System & with an active membership.

We would also like to make you aware of the following points with regard to this benefit:

1. Purchase of JustGo Rewards is entirely optional

2. JustGo Rewards is valid for one year from the point of purchase.

3. JustGo Rewards **can be purchased at a later date** through the 'Rewards' tile in the Scottish Archery membership system.